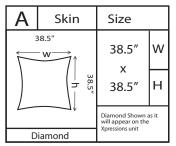

| В                                                                                                                                                                                                                                                                                                                                                                                                                                                                                                                                                                                                                                                                                                                                                                                                                                                                                                                                                                                                                                                                                                                                                                                                                                                                                                                                                                                                                                                                                                                                                                                                                                                                                                                                                                                                                                                                                                                                                                                                                                                                                                                                | Skin | Size                                                                  |       |                                           | Skin | Size                                                                  |     |
|----------------------------------------------------------------------------------------------------------------------------------------------------------------------------------------------------------------------------------------------------------------------------------------------------------------------------------------------------------------------------------------------------------------------------------------------------------------------------------------------------------------------------------------------------------------------------------------------------------------------------------------------------------------------------------------------------------------------------------------------------------------------------------------------------------------------------------------------------------------------------------------------------------------------------------------------------------------------------------------------------------------------------------------------------------------------------------------------------------------------------------------------------------------------------------------------------------------------------------------------------------------------------------------------------------------------------------------------------------------------------------------------------------------------------------------------------------------------------------------------------------------------------------------------------------------------------------------------------------------------------------------------------------------------------------------------------------------------------------------------------------------------------------------------------------------------------------------------------------------------------------------------------------------------------------------------------------------------------------------------------------------------------------------------------------------------------------------------------------------------------------|------|-----------------------------------------------------------------------|-------|-------------------------------------------|------|-----------------------------------------------------------------------|-----|
| 18 3 1 1 1 1 1 1 1 1 1 1 1 1 1 1 1 1 1 1                                                                                                                                                                                                                                                                                                                                                                                                                                                                                                                                                                                                                                                                                                                                                                                                                                                                                                                                                                                                                                                                                                                                                                                                                                                                                                                                                                                                                                                                                                                                                                                                                                                                                                                                                                                                                                                                                                                                                                                                                                                                                         |      | 28.5" W                                                               |       | 295, 250,27                               |      | 28.5"<br>x                                                            | W   |
| <                                                                                                                                                                                                                                                                                                                                                                                                                                                                                                                                                                                                                                                                                                                                                                                                                                                                                                                                                                                                                                                                                                                                                                                                                                                                                                                                                                                                                                                                                                                                                                                                                                                                                                                                                                                                                                                                                                                                                                                                                                                                                                                                | \    | 28.5"                                                                 | H     | <                                         | \    | 28.5"  1x1 Single Twist Shas it will appear or                        | H   |
| 1x1 Single Twist                                                                                                                                                                                                                                                                                                                                                                                                                                                                                                                                                                                                                                                                                                                                                                                                                                                                                                                                                                                                                                                                                                                                                                                                                                                                                                                                                                                                                                                                                                                                                                                                                                                                                                                                                                                                                                                                                                                                                                                                                                                                                                                 |      | as it will appear or<br>Xpressions unit                               | n the | 1x1 Single Twist                          |      | as it will appear or<br>Xpressions unit                               | the |
| D                                                                                                                                                                                                                                                                                                                                                                                                                                                                                                                                                                                                                                                                                                                                                                                                                                                                                                                                                                                                                                                                                                                                                                                                                                                                                                                                                                                                                                                                                                                                                                                                                                                                                                                                                                                                                                                                                                                                                                                                                                                                                                                                | Skin | Size                                                                  |       | Е                                         | Skin | Size                                                                  |     |
| \$9.5, \\ \\ \_{\chi_0}^{\chi_0} \\ \\ \\ \\ \\ \\ \\ \\ \\ \\ \\ \\ \\                                                                                                                                                                                                                                                                                                                                                                                                                                                                                                                                                                                                                                                                                                                                                                                                                                                                                                                                                                                                                                                                                                                                                                                                                                                                                                                                                                                                                                                                                                                                                                                                                                                                                                                                                                                                                                                                                                                                                                                                                                                          |      | 28.5″                                                                 | W     | 18 15 15 15 15 15 15 15 15 15 15 15 15 15 |      | 28.5″                                                                 | W   |
|                                                                                                                                                                                                                                                                                                                                                                                                                                                                                                                                                                                                                                                                                                                                                                                                                                                                                                                                                                                                                                                                                                                                                                                                                                                                                                                                                                                                                                                                                                                                                                                                                                                                                                                                                                                                                                                                                                                                                                                                                                                                                                                                  |      | x<br>28.5″                                                            | Н     |                                           |      | x<br>28.5"                                                            | Н   |
| 1x1 Single Twist                                                                                                                                                                                                                                                                                                                                                                                                                                                                                                                                                                                                                                                                                                                                                                                                                                                                                                                                                                                                                                                                                                                                                                                                                                                                                                                                                                                                                                                                                                                                                                                                                                                                                                                                                                                                                                                                                                                                                                                                                                                                                                                 |      | 1x1 Single Twist Shown<br>as it will appear on the<br>Xpressions unit |       | 1x1 Single Twist                          |      | 1x1 Single Twist Shown<br>as it will appear on the<br>Xpressions unit |     |
| F                                                                                                                                                                                                                                                                                                                                                                                                                                                                                                                                                                                                                                                                                                                                                                                                                                                                                                                                                                                                                                                                                                                                                                                                                                                                                                                                                                                                                                                                                                                                                                                                                                                                                                                                                                                                                                                                                                                                                                                                                                                                                                                                | Skin | Size                                                                  |       | G                                         | Skin | Size                                                                  |     |
| \$ \$\frac{1}{2}\tag{2}\tag{2}\tag{2}\tag{2}\tag{2}\tag{2}\tag{2}\tag{2}\tag{2}\tag{2}\tag{2}\tag{2}\tag{2}\tag{2}\tag{2}\tag{2}\tag{2}\tag{2}\tag{2}\tag{2}\tag{2}\tag{2}\tag{2}\tag{2}\tag{2}\tag{2}\tag{2}\tag{2}\tag{2}\tag{2}\tag{2}\tag{2}\tag{2}\tag{2}\tag{2}\tag{2}\tag{2}\tag{2}\tag{2}\tag{2}\tag{2}\tag{2}\tag{2}\tag{2}\tag{2}\tag{2}\tag{2}\tag{2}\tag{2}\tag{2}\tag{2}\tag{2}\tag{2}\tag{2}\tag{2}\tag{2}\tag{2}\tag{2}\tag{2}\tag{2}\tag{2}\tag{2}\tag{2}\tag{2}\tag{2}\tag{2}\tag{2}\tag{2}\tag{2}\tag{2}\tag{2}\tag{2}\tag{2}\tag{2}\tag{2}\tag{2}\tag{2}\tag{2}\tag{2}\tag{2}\tag{2}\tag{2}\tag{2}\tag{2}\tag{2}\tag{2}\tag{2}\tag{2}\tag{2}\tag{2}\tag{2}\tag{2}\tag{2}\tag{2}\tag{2}\tag{2}\tag{2}\tag{2}\tag{2}\tag{2}\tag{2}\tag{2}\tag{2}\tag{2}\tag{2}\tag{2}\tag{2}\tag{2}\tag{2}\tag{2}\tag{2}\tag{2}\tag{2}\tag{2}\tag{2}\tag{2}\tag{2}\tag{2}\tag{2}\tag{2}\tag{2}\tag{2}\tag{2}\tag{2}\tag{2}\tag{2}\tag{2}\tag{2}\tag{2}\tag{2}\tag{2}\tag{2}\tag{2}\tag{2}\tag{2}\tag{2}\tag{2}\tag{2}\tag{2}\tag{2}\tag{2}\tag{2}\tag{2}\tag{2}\tag{2}\tag{2}\tag{2}\tag{2}\tag{2}\tag{2}\tag{2}\tag{2}\tag{2}\tag{2}\tag{2}\tag{2}\tag{2}\tag{2}\tag{2}\tag{2}\tag{2}\tag{2}\tag{2}\tag{2}\tag{2}\tag{2}\tag{2}\tag{2}\tag{2}\tag{2}\tag{2}\tag{2}\tag{2}\tag{2}\tag{2}\tag{2}\tag{2}\tag{2}\tag{2}\tag{2}\tag{2}\tag{2}\tag{2}\tag{2}\tag{2}\tag{2}\tag{2}\tag{2}\tag{2}\tag{2}\tag{2}\tag{2}\tag{2}\tag{2}\tag{2}\tag{2}\tag{2}\tag{2}\tag{2}\tag{2}\tag{2}\tag{2}\tag{2}\tag{2}\tag{2}\tag{2}\tag{2}\tag{2}\tag{2}\tag{2}\tag{2}\tag{2}\tag{2}\tag{2}\tag{2}\tag{2}\tag{2}\tag{2}\tag{2}\tag{2}\tag{2}\tag{2}\tag{2}\tag{2}\tag{2}\tag{2}\tag{2}\tag{2}\tag{2}\tag{2}\tag{2}\tag{2}\tag{2}\tag{2}\tag{2}\tag{2}\tag{2}\tag{2}\tag{2}\tag{2}\tag{2}\tag{2}\tag{2}\tag{2}\tag{2}\tag{2}\tag{2}\tag{2}\tag{2}\tag{2}\tag{2}\tag{2}\tag{2}\tag{2}\tag{2}\tag{2}\tag{2}\tag{2}\tag{2}\tag{2}\tag{2}\tag{2}\tag{2}\tag{2}\tag{2}\tag{2}\tag{2}\tag{2}\tag{2}\tag{2}\tag{2}\tag{2}\tag{2}\tag{2}\tag{2}\tag{2}\tag{2}\tag{2}\tag{2}\tag{2}\tag{2}\tag{2}\tag{2}\tag{2}\tag{2}\tag{2}\tag{2}\tag{2}\tag{2}\tag{2}\t |      | 28.5"                                                                 | W     | 28.5                                      | 5,84 | 28.5"                                                                 | w   |
|                                                                                                                                                                                                                                                                                                                                                                                                                                                                                                                                                                                                                                                                                                                                                                                                                                                                                                                                                                                                                                                                                                                                                                                                                                                                                                                                                                                                                                                                                                                                                                                                                                                                                                                                                                                                                                                                                                                                                                                                                                                                                                                                  |      | x<br>28.5"                                                            | Н     | <                                         |      | x<br>28.5″                                                            | Н   |
| 1x1 Single Twist                                                                                                                                                                                                                                                                                                                                                                                                                                                                                                                                                                                                                                                                                                                                                                                                                                                                                                                                                                                                                                                                                                                                                                                                                                                                                                                                                                                                                                                                                                                                                                                                                                                                                                                                                                                                                                                                                                                                                                                                                                                                                                                 |      | 1x1 Single Twist Shown<br>as it will appear on the<br>Xpressions unit |       | 1x1 Single Twist                          |      | 1x1 Single Twist Shown<br>as it will appear on the<br>Xpressions unit |     |