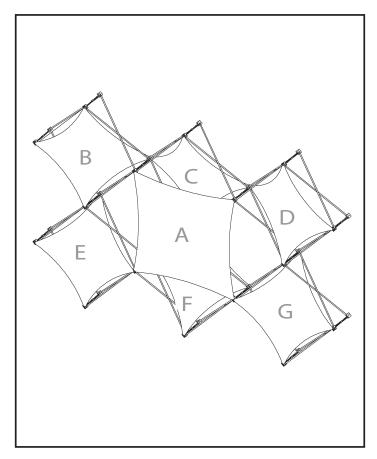

| В                                                                                                                                                                                                                                                                                                                                                                                                                                                                                                                                                                                                                                                                                                                                                                                                                                                                                                                                                                                                                                                                                                                                                                                                                                                                                                                                                                                                                                                                                                                                                                                                                                                                                                                                                                                                                                                                                                                                                                                                                                                                                                                                | Skin | Size                                                                  |       |                                           | Skin | Size                                                                  |     |
|----------------------------------------------------------------------------------------------------------------------------------------------------------------------------------------------------------------------------------------------------------------------------------------------------------------------------------------------------------------------------------------------------------------------------------------------------------------------------------------------------------------------------------------------------------------------------------------------------------------------------------------------------------------------------------------------------------------------------------------------------------------------------------------------------------------------------------------------------------------------------------------------------------------------------------------------------------------------------------------------------------------------------------------------------------------------------------------------------------------------------------------------------------------------------------------------------------------------------------------------------------------------------------------------------------------------------------------------------------------------------------------------------------------------------------------------------------------------------------------------------------------------------------------------------------------------------------------------------------------------------------------------------------------------------------------------------------------------------------------------------------------------------------------------------------------------------------------------------------------------------------------------------------------------------------------------------------------------------------------------------------------------------------------------------------------------------------------------------------------------------------|------|-----------------------------------------------------------------------|-------|-------------------------------------------|------|-----------------------------------------------------------------------|-----|
| 18 3 1 1 1 1 1 1 1 1 1 1 1 1 1 1 1 1 1 1                                                                                                                                                                                                                                                                                                                                                                                                                                                                                                                                                                                                                                                                                                                                                                                                                                                                                                                                                                                                                                                                                                                                                                                                                                                                                                                                                                                                                                                                                                                                                                                                                                                                                                                                                                                                                                                                                                                                                                                                                                                                                         |      | 28.5" W                                                               |       | 295, 250,27                               |      | 28.5"<br>x                                                            | W   |
| <                                                                                                                                                                                                                                                                                                                                                                                                                                                                                                                                                                                                                                                                                                                                                                                                                                                                                                                                                                                                                                                                                                                                                                                                                                                                                                                                                                                                                                                                                                                                                                                                                                                                                                                                                                                                                                                                                                                                                                                                                                                                                                                                | \    | 28.5"                                                                 | H     | <                                         | \    | 28.5"  1x1 Single Twist Shas it will appear or                        | H   |
| 1x1 Single Twist                                                                                                                                                                                                                                                                                                                                                                                                                                                                                                                                                                                                                                                                                                                                                                                                                                                                                                                                                                                                                                                                                                                                                                                                                                                                                                                                                                                                                                                                                                                                                                                                                                                                                                                                                                                                                                                                                                                                                                                                                                                                                                                 |      | as it will appear or<br>Xpressions unit                               | n the | 1x1 Single Twist                          |      | as it will appear or<br>Xpressions unit                               | the |
| D                                                                                                                                                                                                                                                                                                                                                                                                                                                                                                                                                                                                                                                                                                                                                                                                                                                                                                                                                                                                                                                                                                                                                                                                                                                                                                                                                                                                                                                                                                                                                                                                                                                                                                                                                                                                                                                                                                                                                                                                                                                                                                                                | Skin | Size                                                                  |       | Е                                         | Skin | Size                                                                  |     |
| \$9.5, \\ \\ \_{\chi_0}^{\chi_0} \\ \\ \\ \\ \\ \\ \\ \\ \\ \\ \\ \\ \\                                                                                                                                                                                                                                                                                                                                                                                                                                                                                                                                                                                                                                                                                                                                                                                                                                                                                                                                                                                                                                                                                                                                                                                                                                                                                                                                                                                                                                                                                                                                                                                                                                                                                                                                                                                                                                                                                                                                                                                                                                                          |      | 28.5″                                                                 | W     | 18 15 15 15 15 15 15 15 15 15 15 15 15 15 |      | 28.5″                                                                 | W   |
|                                                                                                                                                                                                                                                                                                                                                                                                                                                                                                                                                                                                                                                                                                                                                                                                                                                                                                                                                                                                                                                                                                                                                                                                                                                                                                                                                                                                                                                                                                                                                                                                                                                                                                                                                                                                                                                                                                                                                                                                                                                                                                                                  |      | x<br>28.5″                                                            | Н     |                                           |      | x<br>28.5"                                                            | Н   |
| 1x1 Single Twist                                                                                                                                                                                                                                                                                                                                                                                                                                                                                                                                                                                                                                                                                                                                                                                                                                                                                                                                                                                                                                                                                                                                                                                                                                                                                                                                                                                                                                                                                                                                                                                                                                                                                                                                                                                                                                                                                                                                                                                                                                                                                                                 |      | 1x1 Single Twist Shown<br>as it will appear on the<br>Xpressions unit |       | 1x1 Single Twist                          |      | 1x1 Single Twist Shown<br>as it will appear on the<br>Xpressions unit |     |
| F                                                                                                                                                                                                                                                                                                                                                                                                                                                                                                                                                                                                                                                                                                                                                                                                                                                                                                                                                                                                                                                                                                                                                                                                                                                                                                                                                                                                                                                                                                                                                                                                                                                                                                                                                                                                                                                                                                                                                                                                                                                                                                                                | Skin | Size                                                                  |       | G                                         | Skin | Size                                                                  |     |
| \$ \$\frac{1}{2}\tag{2}\tag{2}\tag{2}\tag{2}\tag{2}\tag{2}\tag{2}\tag{2}\tag{2}\tag{2}\tag{2}\tag{2}\tag{2}\tag{2}\tag{2}\tag{2}\tag{2}\tag{2}\tag{2}\tag{2}\tag{2}\tag{2}\tag{2}\tag{2}\tag{2}\tag{2}\tag{2}\tag{2}\tag{2}\tag{2}\tag{2}\tag{2}\tag{2}\tag{2}\tag{2}\tag{2}\tag{2}\tag{2}\tag{2}\tag{2}\tag{2}\tag{2}\tag{2}\tag{2}\tag{2}\tag{2}\tag{2}\tag{2}\tag{2}\tag{2}\tag{2}\tag{2}\tag{2}\tag{2}\tag{2}\tag{2}\tag{2}\tag{2}\tag{2}\tag{2}\tag{2}\tag{2}\tag{2}\tag{2}\tag{2}\tag{2}\tag{2}\tag{2}\tag{2}\tag{2}\tag{2}\tag{2}\tag{2}\tag{2}\tag{2}\tag{2}\tag{2}\tag{2}\tag{2}\tag{2}\tag{2}\tag{2}\tag{2}\tag{2}\tag{2}\tag{2}\tag{2}\tag{2}\tag{2}\tag{2}\tag{2}\tag{2}\tag{2}\tag{2}\tag{2}\tag{2}\tag{2}\tag{2}\tag{2}\tag{2}\tag{2}\tag{2}\tag{2}\tag{2}\tag{2}\tag{2}\tag{2}\tag{2}\tag{2}\tag{2}\tag{2}\tag{2}\tag{2}\tag{2}\tag{2}\tag{2}\tag{2}\tag{2}\tag{2}\tag{2}\tag{2}\tag{2}\tag{2}\tag{2}\tag{2}\tag{2}\tag{2}\tag{2}\tag{2}\tag{2}\tag{2}\tag{2}\tag{2}\tag{2}\tag{2}\tag{2}\tag{2}\tag{2}\tag{2}\tag{2}\tag{2}\tag{2}\tag{2}\tag{2}\tag{2}\tag{2}\tag{2}\tag{2}\tag{2}\tag{2}\tag{2}\tag{2}\tag{2}\tag{2}\tag{2}\tag{2}\tag{2}\tag{2}\tag{2}\tag{2}\tag{2}\tag{2}\tag{2}\tag{2}\tag{2}\tag{2}\tag{2}\tag{2}\tag{2}\tag{2}\tag{2}\tag{2}\tag{2}\tag{2}\tag{2}\tag{2}\tag{2}\tag{2}\tag{2}\tag{2}\tag{2}\tag{2}\tag{2}\tag{2}\tag{2}\tag{2}\tag{2}\tag{2}\tag{2}\tag{2}\tag{2}\tag{2}\tag{2}\tag{2}\tag{2}\tag{2}\tag{2}\tag{2}\tag{2}\tag{2}\tag{2}\tag{2}\tag{2}\tag{2}\tag{2}\tag{2}\tag{2}\tag{2}\tag{2}\tag{2}\tag{2}\tag{2}\tag{2}\tag{2}\tag{2}\tag{2}\tag{2}\tag{2}\tag{2}\tag{2}\tag{2}\tag{2}\tag{2}\tag{2}\tag{2}\tag{2}\tag{2}\tag{2}\tag{2}\tag{2}\tag{2}\tag{2}\tag{2}\tag{2}\tag{2}\tag{2}\tag{2}\tag{2}\tag{2}\tag{2}\tag{2}\tag{2}\tag{2}\tag{2}\tag{2}\tag{2}\tag{2}\tag{2}\tag{2}\tag{2}\tag{2}\tag{2}\tag{2}\tag{2}\tag{2}\tag{2}\tag{2}\tag{2}\tag{2}\tag{2}\tag{2}\tag{2}\tag{2}\tag{2}\tag{2}\tag{2}\tag{2}\tag{2}\tag{2}\tag{2}\tag{2}\tag{2}\tag{2}\tag{2}\tag{2}\tag{2}\tag{2}\tag{2}\tag{2}\tag{2}\tag{2}\tag{2}\tag{2}\tag{2}\tag{2}\tag{2}\tag{2}\tag{2}\tag{2}\tag{2}\t |      | 28.5"                                                                 | W     | 28.5                                      | 5,84 | 28.5"                                                                 | w   |
|                                                                                                                                                                                                                                                                                                                                                                                                                                                                                                                                                                                                                                                                                                                                                                                                                                                                                                                                                                                                                                                                                                                                                                                                                                                                                                                                                                                                                                                                                                                                                                                                                                                                                                                                                                                                                                                                                                                                                                                                                                                                                                                                  |      | x<br>28.5"                                                            | Н     | <                                         |      | x<br>28.5″                                                            | Н   |
| 1x1 Single Twist                                                                                                                                                                                                                                                                                                                                                                                                                                                                                                                                                                                                                                                                                                                                                                                                                                                                                                                                                                                                                                                                                                                                                                                                                                                                                                                                                                                                                                                                                                                                                                                                                                                                                                                                                                                                                                                                                                                                                                                                                                                                                                                 |      | 1x1 Single Twist Shown<br>as it will appear on the<br>Xpressions unit |       | 1x1 Single Twist                          |      | 1x1 Single Twist Shown<br>as it will appear on the<br>Xpressions unit |     |