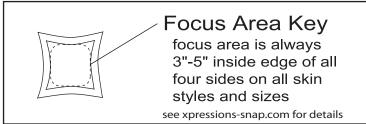

|      | 1x1 Single Twist Shown<br>as it will appear on the<br>Xpressions unit |       | 1x1 Single Twist                          |      | 1x1 Single Twist Shown<br>as it will appear on the<br>Xpressions unit |     |

It is recommended that all text and borders be 2" from the finish size